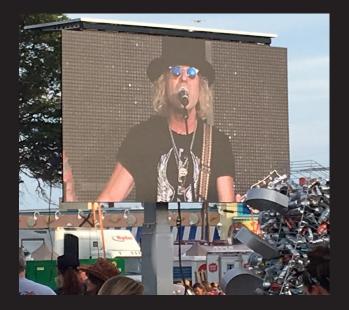

## 

Trailer-mounted LED Screen with **digiLED** 7mm

Impact's ILLUMINATOR® HD large screen trailer mounted LED display is perfect for any outdoor event. The screen can be set up in as little as 60 minutes and is ideal for outdoor applications that require a high quality screen with limited set up time. The ILLUMINATOR® HD is a complete stand-alone unit giving your audiences stunning true HD quality for your event. Additional capabilities include multi-camera packages, real time data & scoring feeds, as well as graphics production.

This **digile** 7mm LED Screen Display offers superior image quality with respect to brightness levels, depth of color and pixel uniformity. For even more versatility, the same screen is also available in modular panels that can be hung in your venue or mounted on a truss system.