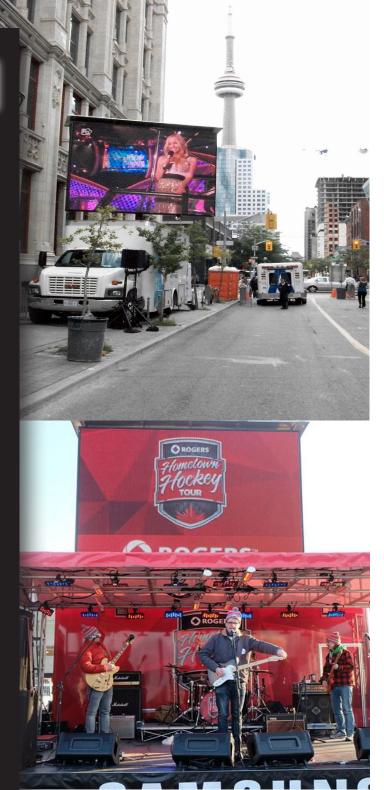

# ILLUMN ATOR HD

Truck-mounted LED Screen with **illumiLED8**mm

Impact's ILLUMINATOR® HD large screen truck mounted LED display is perfect for any outdoor event. The screen can be set up in as little as 60 minutes and is ideal for outdoor applications that require a high quality screen with limited set up time. The ILLUMINATOR® HD package contains a full on-board control room with switching capability that supports most video playback formats. Additional capabilities include multi-camera packages, real time data & scoring feeds, as well as graphics production.

The **ILLUMINATOR** HD LED Displays offer superior image quality with respect to brightness levels, depth of color and pixel uniformity. For even more versatility, the same screen is also available in modular panels that can be hung in your venue or mounted on a truss system.

#### SCREEN SPECIFICATIONS

- Pixel Pitch: 8mm
- Height: 12'; Width: 21'
- 7,000 Nit Brightness
- · Control System: Novastar Pro HD LED Processor
- Input Signal: Native HD-SDI, (1080i) Or (720P) Native HD DVI, (1080i) Or (720P)
  Composite Video (480i)
- 69 Billion Display Colors
- Graduation Method: 65,536 Shades Per Color
- Operating Temperature: 15 Degrees To 120 Degrees Fahrenheit
- Horizontal Viewing Cone: 140 Degrees; Vertical Viewing Cone 75 Degrees
- Rotation: 360 Degrees (180 Degrees Left/180 Degrees Right)
- At Maximum Height Capacity, The Top Of The Screen Is At 27' and The Bottom Of The Screen Is At 14'
- · Minimum Recommended Viewing Distance 26'
- Average Power Consumption 65 130 Amps
- Maximum Power Consumption 250 Amps At Peak White

#### TRUCK/TRAILER DIMENSIONS

- Truck: 11' 8" h x 8' 6" w x 29' 6" d
- Combined Truck And Screen Weight: 24,000 lbs.
- Outriggers Extend Directly Beneath The Screen Truck