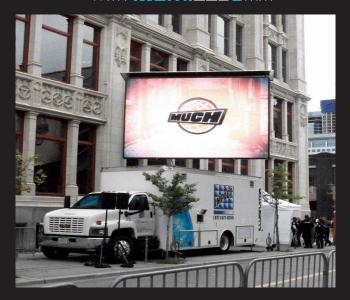

# ILLUMN ATOR HD

Truck-mounted LED Screen with **illumiLED8**mm

Impact's ILLUMINATOR® HD large screen truck mounted LED display is perfect for any outdoor event. The screen can be set up in as little as 60 minutes and is ideal for outdoor applications that require a high quality screen with limited set up time. The ILLUMINATOR® HD package contains a full on-board control room with switching capability that supports most video playback formats. Additional capabilities include multi-camera packages, real time data & scoring feeds, as well as graphics production.

The **ILLUMINATOR** HD LED Displays offer superior image quality with respect to brightness levels, depth of color and pixel uniformity. For even more versatility, the same screen is also available in modular panels that can be hung in your venue or mounted on a truss system.

#### SCREEN SPECIFICATIONS

- Pixel Pitch: 8mm
- Height: 12'; Width: 21'
- 7,000 Nit Brightness
- · Control System: Novastar Pro HD LED Processor
- Input Signal: Native HD-SDI, (1080i) Or (720P) Native HD DVI, (1080i) Or (720P)
  Composite Video (480i)
- 69 Billion Display Colors
- Graduation Method: 65,536 Shades Per Color
- Operating Temperature: 15 Degrees To 120 Degrees Fahrenheit
- Horizontal Viewing Cone: 140 Degrees; Vertical Viewing Cone 75 Degrees
- Rotation: 360 Degrees (180 Degrees Left/180 Degrees Right)
- At Maximum Height Capacity, The Top Of The Screen Is At 27' and The Bottom Of The Screen Is At 14'
- · Minimum Recommended Viewing Distance 26'
- Average Power Consumption 65 130 Amps
- Maximum Power Consumption 250 Amps At Peak White

#### TRUCK/TRAILER DIMENSIONS

- Truck: 11' 8" h x 8' 6" w x 29' 6" d
- Combined Truck And Screen Weight: 24,000 lbs.
- Outriggers Extend Directly Beneath The Screen Truck