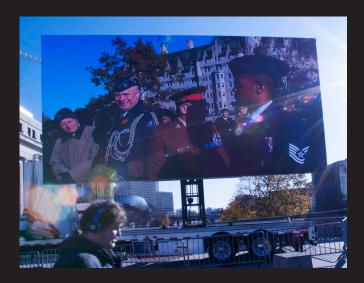

# DOMINATORE

Trailer-mounted LED Screen with **illumiLED8**mm

Impact's DOMINATOR® HD large screen trailer mounted LED display is perfect for any outdoor event. The screen can be set up in as little as 60 minutes and is ideal for outdoor applications that require a high quality screen with limited set up time. The DOMINATOR® HD package contains a full on-board control room with switching capability that supports most video playback formats. Additional capabilities include multi-camera packages, real time data & scoring feeds, as well as graphics production.

The **illumiLEDS** DOMINATOR® HD LED Displays offer superior image quality with respect to brightness levels, depth of color and pixel uniformity. For even more versatility, the same screen is also available in modular panels that can be hung in your venue or mounted on a truss system.