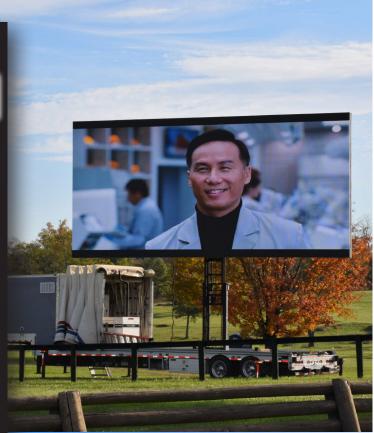

# DOMINATORE

Trailer-mounted LED Screen with **illumiLED8**mm

Impact's DOMINATOR® HD large screen trailer mounted LED display is perfect for any outdoor event. The screen can be set up in as little as 60 minutes and is ideal for outdoor applications that require a high quality screen with limited set up time. The DOMINATOR® HD package contains a full on-board control room with switching capability that supports most video playback formats. Additional capabilities include multi-camera packages, real time data & scoring feeds, as well as graphics production.

The **illumiLEDS** DOMINATOR® HD LED Displays offer superior image quality with respect to brightness levels, depth of color and pixel uniformity. For even more versatility, the same screen is also available in modular panels that can be hung in your venue or mounted on a truss system.