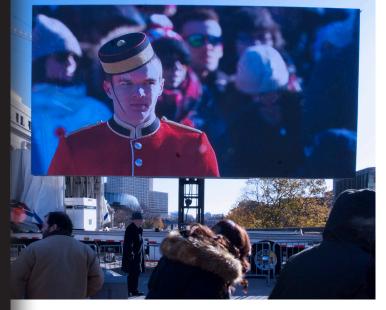

# DOMINATORE

Trailer-mounted LED Screen with **illumiLED8**mm

Impact's DOMINATOR® HD large screen trailer mounted LED display is perfect for any outdoor event. The screen can be set up in as little as 60 minutes and is ideal for outdoor applications that require a high quality screen with limited set up time. The DOMINATOR® HD package contains a full on-board control room with switching capability that supports most video playback formats. Additional capabilities include multi-camera packages, real time data & scoring feeds, as well as graphics production.

The **illumiLEDS** DOMINATOR® HD LED Displays offer superior image quality with respect to brightness levels, depth of color and pixel uniformity. For even more versatility, the same screen is also available in modular panels that can be hung in your venue or mounted on a truss system.